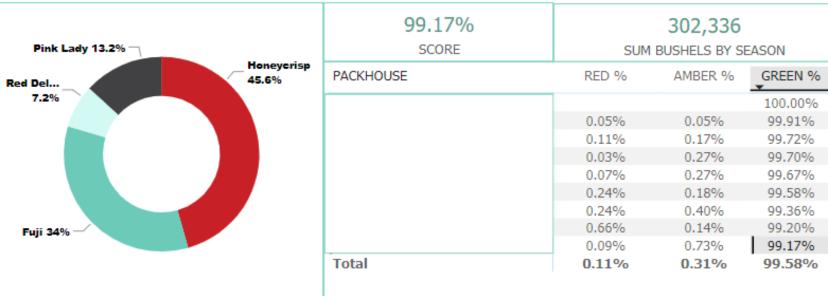

## Red - Amber - Green - Report 2023-2024

| Rejection Date | Order#  | PackHouse    | Customer Name         | Customer Location                        | AMBER     | RED       | Reason                      | Variety       |
|----------------|---------|--------------|-----------------------|------------------------------------------|-----------|-----------|-----------------------------|---------------|
| _              |         |              |                       |                                          | (Bushels) | (Bushels) |                             |               |
| 10/26/2023     | 1043432 | EMPIRE FRUIT | Aldi                  |                                          | 0         | 180       | Mold                        | Red Delicious |
| 10/29/2023     | 1043965 | EMPIRE FRUIT | Aldi                  |                                          | 0         | 101       | Bruising                    | Honeycrisp    |
| 11/24/2023     | 1045340 | EMPIRE FRUIT | WAL-MART SUPERCENTERS | WAL-MART SUPERCENTERS-LONDON, KY 6097    | 570       | 0         | Decay                       | Honeycrisp    |
| 12/4/2023      | 1045985 | EMPIRE FRUIT | WAL-MART SUPERCENTERS | WAL-MART SUPERCENTERS-LONDON, KY 6097    | 469       | 0         | Decay                       | Honeycrisp    |
| 12/23/2023     | 1046656 | EMPIRE FRUIT | Sam's Club            | WAL-MART SUPERCENTERS-JOHNSTOWN, NY 6096 | 160       | 0         | Decay                       | Fuji          |
| 1/10/2024      | 1051387 | EMPIRE FRUIT | WAL-MART SUPERCENTERS | WAL-MART SUPERCENTERS-LEWISTON, ME 7014  | 60        | 0         | Bruising and decay          | Pink Lady     |
| 2/4/2024       | 1058608 | EMPIRE FRUIT | Sam's Club            |                                          | 490       | 0         | Temp Recorder not on BOL    | Fuji          |
| 2/27/2024      | 1060207 | EMPIRE FRUIT | Sam's Club            | WAL-MART SUPERCENTERS-JOHNSTOWN, NY 6096 | 200       | 0         | Russeting & Large Lenticles | Fuji          |
| 3/6/2024       | 1060313 | EMPIRE FRUIT | WAL-MART SUPERCENTERS | WAL-MART SUPERCENTERS-PAGELAND, SC 6073  | 270       | 0         | Decay                       | Pink Lady     |
| Total          |         |              |                       |                                          | 2219      | 281       |                             |               |