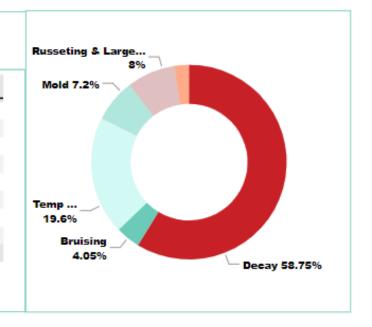

## Red - Amber - Green - Report 2023-2024

| Rejection Date | Order#  | PackHouse    | Customer Name         | Customer Location                        | AMBER     | RED       | Reason                      | Variety       |
|----------------|---------|--------------|-----------------------|------------------------------------------|-----------|-----------|-----------------------------|---------------|
| _              |         |              |                       |                                          | (Bushels) | (Bushels) |                             |               |
| 10/26/2023     | 1043432 | EMPIRE FRUIT | Aldi                  |                                          | 0         | 180       | Mold                        | Red Delicious |
| 10/29/2023     | 1043965 | EMPIRE FRUIT | Aldi                  |                                          | 0         | 101       | Bruising                    | Honeycrisp    |
| 11/24/2023     | 1045340 | EMPIRE FRUIT | WAL-MART SUPERCENTERS | WAL-MART SUPERCENTERS-LONDON, KY 6097    | 570       | 0         | Decay                       | Honeycrisp    |
| 12/4/2023      | 1045985 | EMPIRE FRUIT | WAL-MART SUPERCENTERS | WAL-MART SUPERCENTERS-LONDON, KY 6097    | 469       | 0         | Decay                       | Honeycrisp    |
| 12/23/2023     | 1046656 | EMPIRE FRUIT | Sam's Club            | WAL-MART SUPERCENTERS-JOHNSTOWN, NY 6096 | 160       | 0         | Decay                       | Fuji          |
| 1/10/2024      | 1051387 | EMPIRE FRUIT | WAL-MART SUPERCENTERS | WAL-MART SUPERCENTERS-LEWISTON, ME 7014  | 60        | 0         | Bruising and decay          | Pink Lady     |
| 2/4/2024       | 1058608 | EMPIRE FRUIT | Sam's Club            |                                          | 490       | 0         | Temp Recorder not on BOL    | Fuji          |
| 2/27/2024      | 1060207 | EMPIRE FRUIT | Sam's Club            | WAL-MART SUPERCENTERS-JOHNSTOWN, NY 6096 | 200       | 0         | Russeting & Large Lenticles | Fuji          |
| 3/6/2024       | 1060313 | EMPIRE FRUIT | WAL-MART SUPERCENTERS | WAL-MART SUPERCENTERS-PAGELAND, SC 6073  | 270       | 0         | Decay                       | Pink Lady     |
| Total          |         |              |                       |                                          | 2219      | 281       |                             |               |