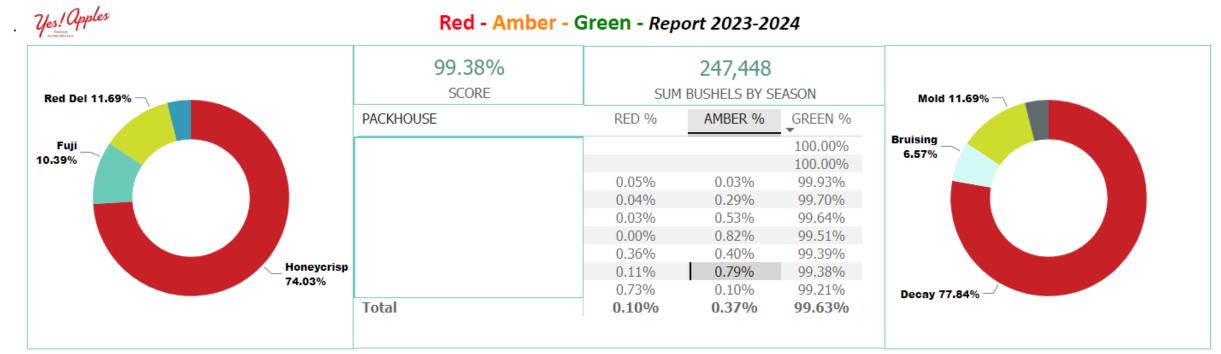

## EMPIRE FRUIT GROWERS

| Rejection Date | Order#  | PackHouse    | Customer Name         | Customer Location                        | AMBER     | RED       | Reason             | Variety    |
|----------------|---------|--------------|-----------------------|------------------------------------------|-----------|-----------|--------------------|------------|
| •              |         |              |                       |                                          | (Bushels) | (Bushels) |                    |            |
| 10/26/2023     | 1043432 | EMPIRE FRUIT | Aldi                  |                                          | 0         | 180       | Mold               | Red Del    |
| 10/29/2023     | 1043965 | EMPIRE FRUIT | Aldi                  |                                          | 0         | 101       | Bruising           | Honeycrisp |
| 11/24/2023     | 1045340 | EMPIRE FRUIT | WAL-MART SUPERCENTERS | WAL-MART SUPERCENTERS-LONDON, KY 6097    | 570       | 0         | Decay              | Honeycrisp |
| 12/4/2023      | 1045985 | EMPIRE FRUIT | WAL-MART SUPERCENTERS | WAL-MART SUPERCENTERS-LONDON, KY 6097    | 469       | 0         | Decay              | Honeycrisp |
| 12/23/2023     | 1046656 | EMPIRE FRUIT | Sam's Club            | WAL-MART SUPERCENTERS-JOHNSTOWN, NY 6096 | 160       | 0         | Decay              | Fuji       |
| 1/10/2024      | 1051387 | EMPIRE FRUIT | WAL-MART SUPERCENTERS | WAL-MART SUPERCENTERS-LEWISTON, ME 7014  | 60        | 0         | Bruising and decay | Pink Lady  |
| Total          |         |              |                       |                                          | 1259      | 281       |                    |            |