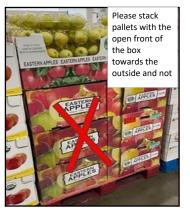

<sup>\*</sup>Shrink-wrap the pallets from top to bottom, include wrapping the pallet to ensure that product is secure. Add corner boards.